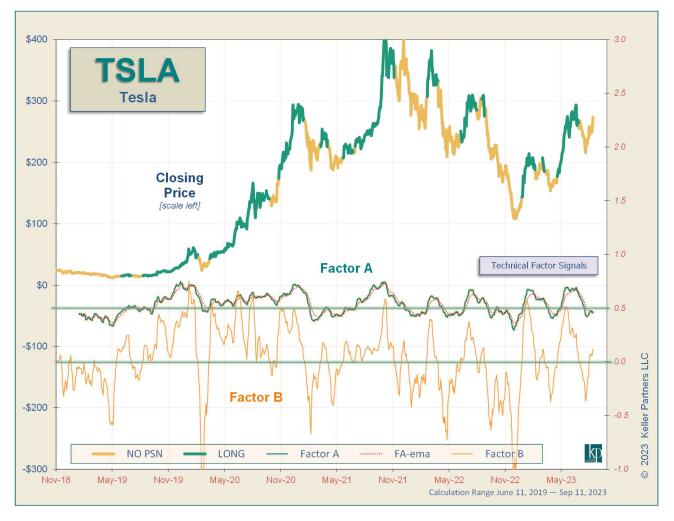

## Analytics (last 1070 Trading Days)

| TSLA              |            | Tesla     |          |           |
|-------------------|------------|-----------|----------|-----------|
|                   |            | 11-Jun-19 | to       | 11-Sep-23 |
|                   | Buy / Hold | Factor A  | Factor B | 10x10     |
| CAGR              | 100.6%     | 79.9%     | 150.5%   | 134.7%    |
| % Days Invested   | 100%       | 51.4%     | 57.3%    | 58.1%     |
| Proj. Annualized* | 100.6%     | 155.3%    | 262.8%   | 232.0%    |
| MDD               | -73.6%     | -49.3%    | -33.7%   | -33.7%    |
| Signals / Year    | 0.0        | 14.8      | 7.5      | 6.6       |
| Std. Dev. (annl)  | 67.1%      | 49.1%     | 50.9%    | 45.3%     |
|                   |            |           |          |           |
| Sharpe Ratio      | 1.50       | 1.76      | 2.96     | 2.74      |