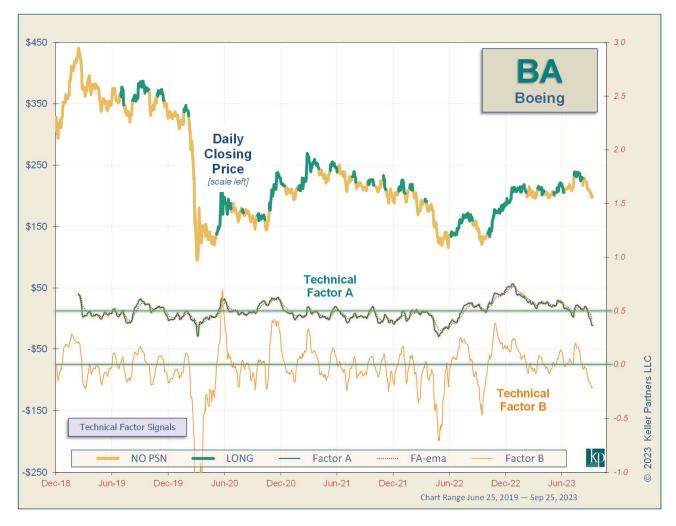

## Long / Cash Signals — Internal Data Series

## Analytics (last 1070 Trading Days)

| BA                |            | Boeing    |          |           |
|-------------------|------------|-----------|----------|-----------|
|                   |            | 25-Jun-19 | to       | 25-Sep-23 |
| 28%               |            |           |          |           |
|                   | Buy / Hold | Factor A  | Factor B | 10x10     |
| CAGR              | -13.8%     | -13.5%    | 1.1%     | 5.1%      |
| % Days Invested   | 100%       | 48.2%     | 46.7%    | 43.3%     |
| Proj. Annualized* | -13.8%     | -28.0%    | 2.4%     | 11.8%     |
|                   |            |           |          |           |
| MDD               | -75.4%     | -66.3%    | -50.8%   | -43.6%    |
| Signals / Year    | 0.0        | 17.4      | 14.8     | 11.3      |
| Std. Dev. (annl)  | 53.2%      | 29.5%     | 30.3%    | 35.9%     |
|                   |            |           |          |           |
| Sharpe Ratio      | -0.26      | -0.38     | 0.04     | 0.17      |

\* Hypothetical annualization of signal effectiveness